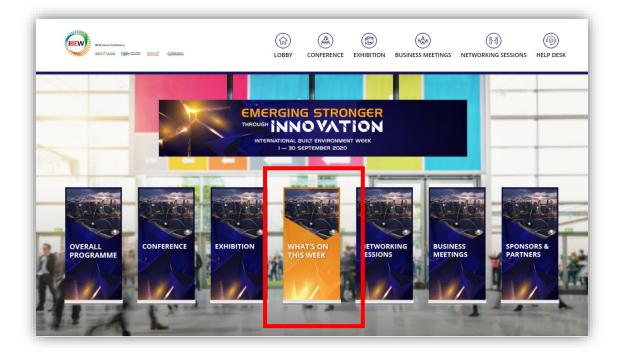

### WHAT'S ON THIS WEEK

To dive straight into the sessions that you can join for the week, click on "What's On This Week".

To join any session, simply hover over the session box and click to enter.