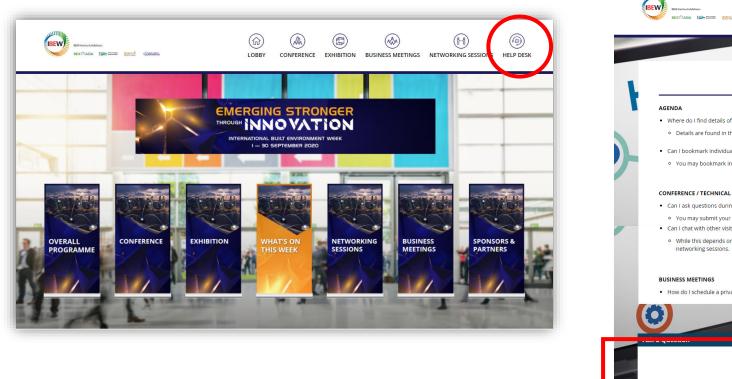

#### **HELP DESK**

Have any questions? Go to the help desk! The FAQ section provides quick answers to common questions. Alternatively, scroll to the bottom of the page and post your question. Our staff will attend to your query as soon as possible.