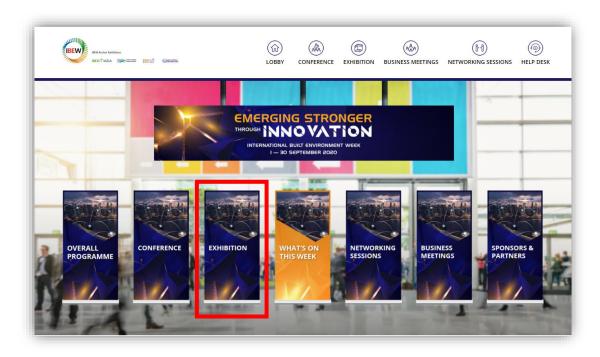

#### **ACCESSING DIGITAL IBEW 2020 MAIN LOBBY**

Once you're logged in, you will be brought to the Digital IBEW 2020 main lobby. You may start your journey here by accessing the overall programme or get details of the conference, exhibitions, networking sessions or business meetings by clicking on the respective banners.

#### **EXHIBITION**

Over at the Exhibition hall, you can search for exhibitors by categories., or simply visit each booth, where you can find brochures and videos of the latest built environment solutions.