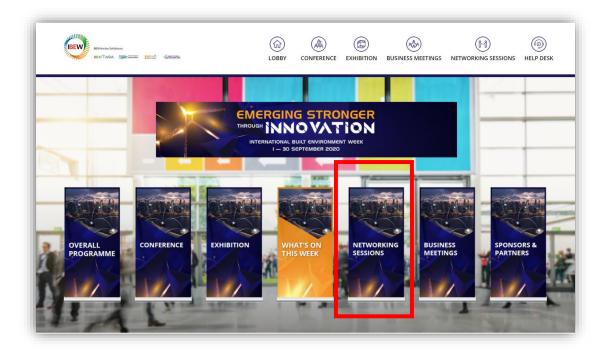

### **NETWORKING SESSIONS**

You can join any of the networking sessions by registering your details. These networking sessions are conducted via Zoom. Once you have provided your details, you will be brought automatically to the Zoom page.