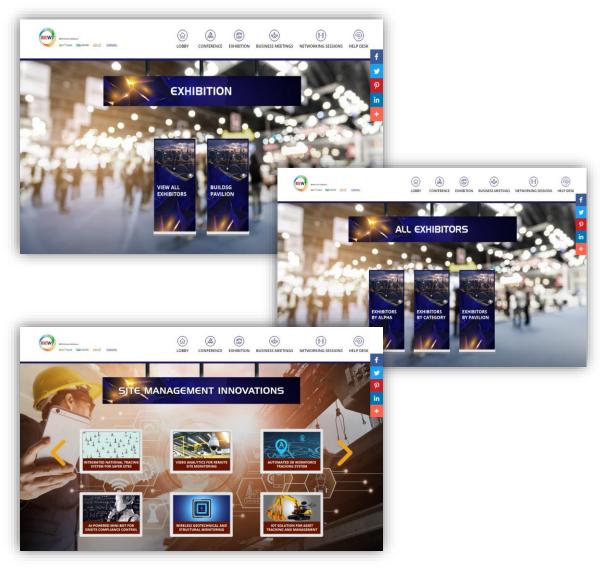

#### **EXHIBITION**

Over at the Exhibition hall, you can search for exhibitors by categories., or simply visit each booth, where you can find brochures and videos of the latest built environment solutions.

#### **EXHIBITION**

There are also live sessions for those who wish to interact with the exhibitors during virtual trade shows opening hours. Feel free to ask any question via "Ask a Question" box.