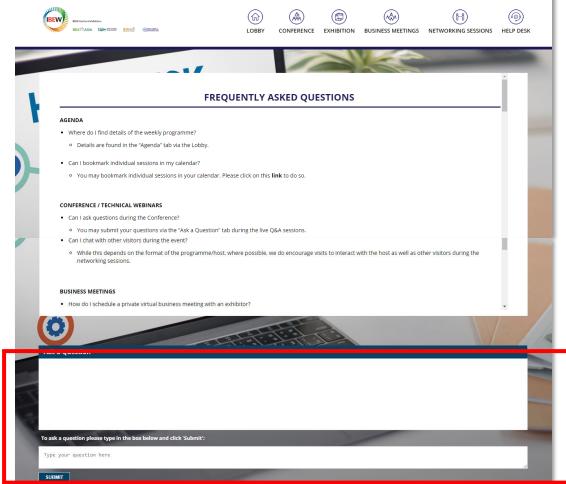

#### **HELP DESK**

Have any questions? Go to the help desk! The FAQ section provides quick answers to common questions. Alternatively, scroll to the bottom of the page and post your question. Our staff will attend to your query as soon as possible.