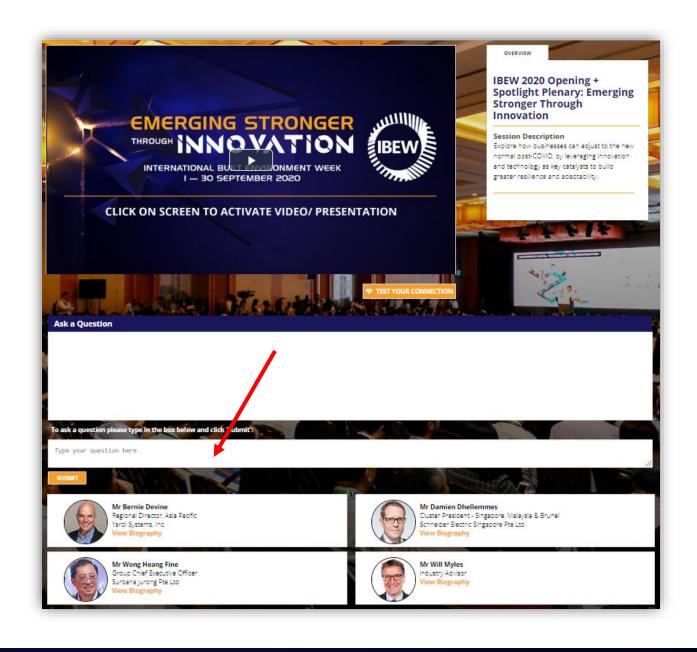

#### CONFERENCE

Once you are at the specific conference session of your choice, you may check out the speakers' bio and engage the speakers during the Q&A session by typing your questions in the "Ask a Question" box located at the bottom of your screen.

To access the session, simply click the play button. The session will commence automatically at the stipulated time.