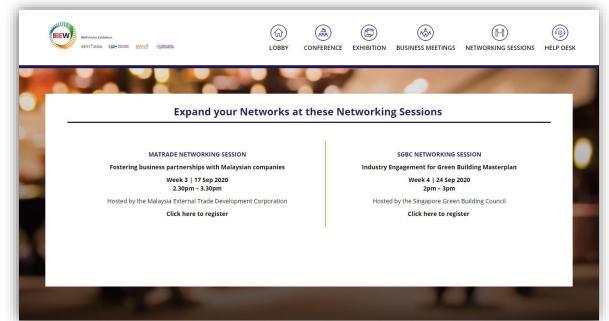

### **NETWORKING SESSIONS**

You can join any of the networking sessions by registering your details. These networking sessions are conducted via Zoom. Once you have provided your details, you will be brought automatically to the Zoom page.