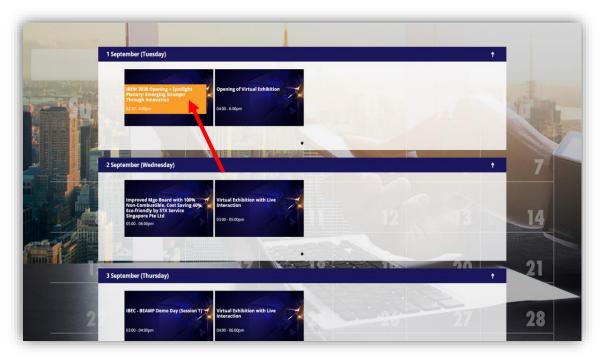

### WHAT'S ON THIS WEEK

To dive straight into the sessions that you can join for the week, click on "What's On This Week".

To join any session, simply hover over the session box and click to enter.